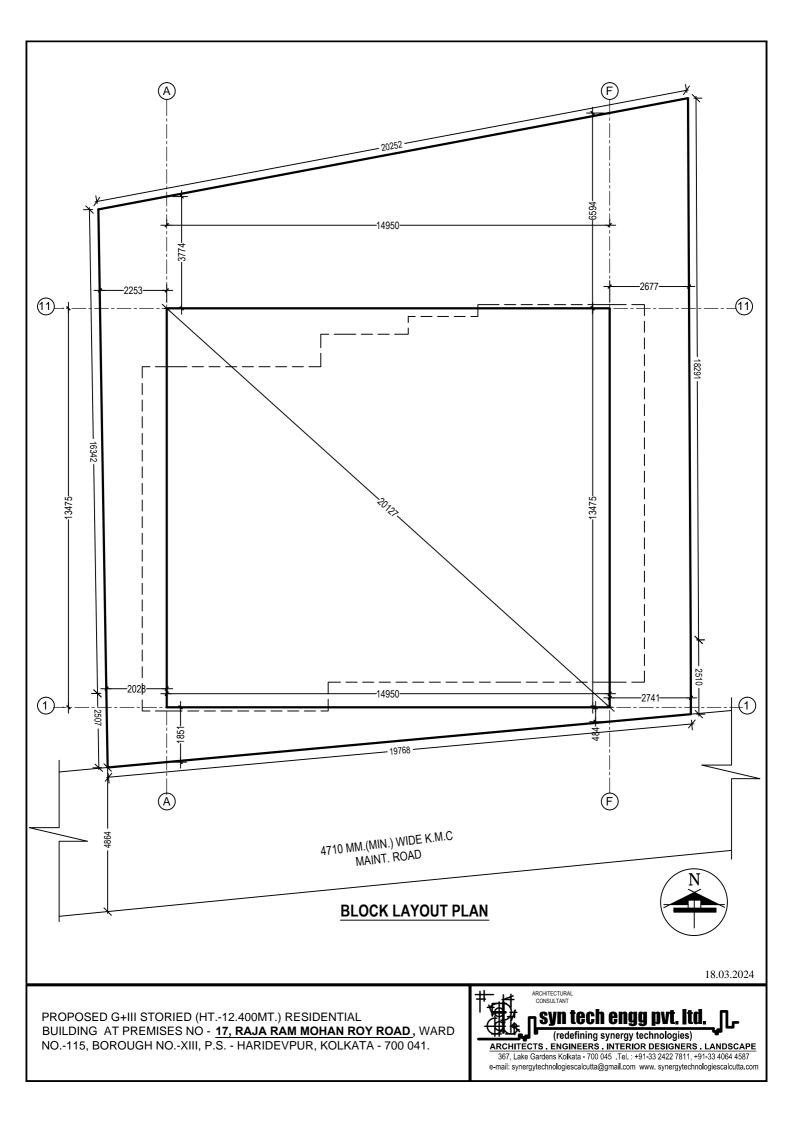

ON OF 3rd FLOOR SLAB         | 5%  |  |
| 7              | ON COMPLETION OF 4th FLOOR SLAB         | 5%  |  |
| 8              | ON COMPLETION OF 5ft FLOOR ROOF         | 5%  |  |
| 9              | ON COMPLETION OF BRICK WORK AND PLASTER | 5%  |  |
|                | ON COMPLETION OF ELECTRICAL WORK AND    |     |  |
| 10             | PLUMBING                                | 5%  |  |
| 11             | ON COMPLETION OF FLOORING               | 5%  |  |
| 12             | ON COMPLETION OF OUTSIDE PAINTING       | 5%  |  |
| 13             | ON FINAL POSITION                       | 5%  |  |

#### (Common Expenses/Maintenance Charges)

Maintenance charges @Rs.2.50/- per square feet calculated on carpet area of the Apartment shall be payable per month by the Allottee to the Promoter.











|                                                                                                                                              | CERTIFICATE     Premises No : 17, Raja Ram Mohan Roy Road     Assessee No : 411151200179     Name of the Owner (s) / Applicant (s) :     SRI GAUTAM SUREKA CONSTITUTED ATTORNEY OF SHREE NIL MADHAV     CONSTRUCTION PRIVATE LIMITED     Area of Land : 392.976 Sq mt.     Name of L.B.S. : JOYDEEP MUKHERJEE   No. LBS///641     Permissible height in reference to CCZM issued by AAI : 33.0 M.     Co-Ordinate in WGS 84 and site elevation (AMSI) :     Reference points marked in   Co-ordinate in WGS 84   Site Elevation     The site plan of the proposal   Latitude   Longitude   (AMSL)     2   22.488609   88.336753   2.7 M.     2   22.488727   88.336834