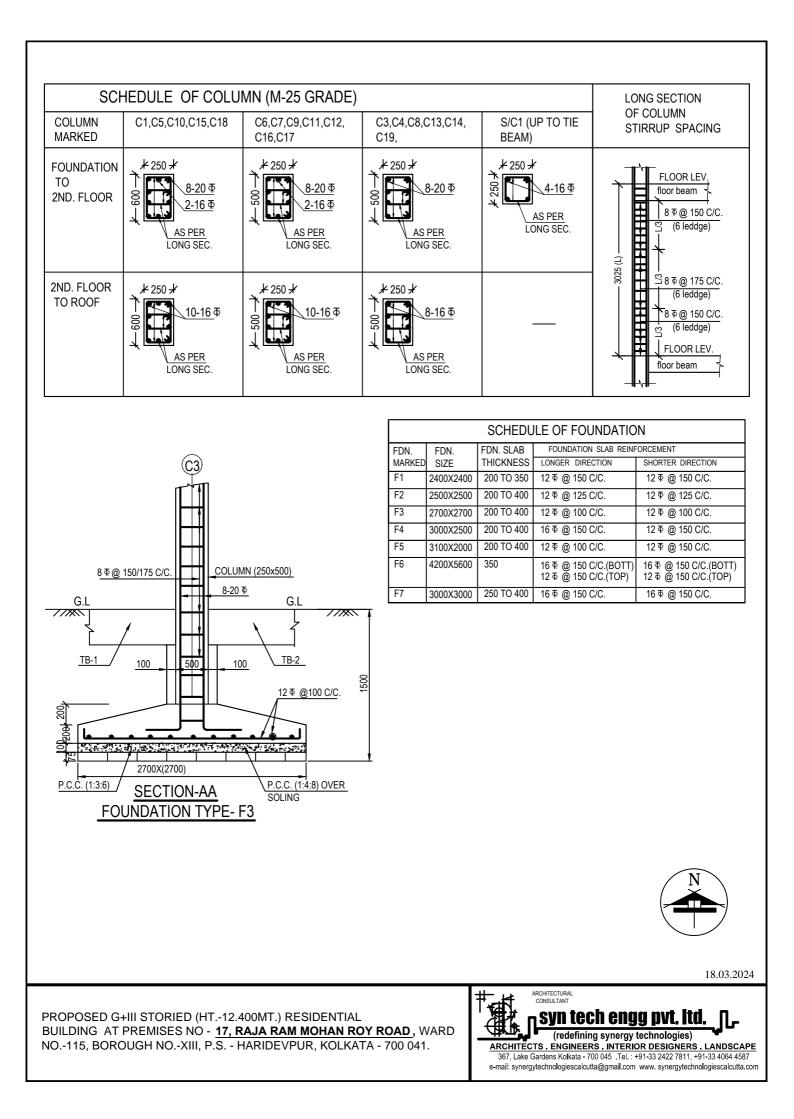

OF 3rd FLOOR SLAB         | 5%  |  |
| 7              | ON COMPLETION OF 4th FLOOR SLAB         | 5%  |  |
| 8              | ON COMPLETION OF 5ft FLOOR ROOF         | 5%  |  |
| 9              | ON COMPLETION OF BRICK WORK AND PLASTER | 5%  |  |
|                | ON COMPLETION OF ELECTRICAL WORK AND    |     |  |
| 10             | PLUMBING                                | 5%  |  |
| 11             | ON COMPLETION OF FLOORING               | 5%  |  |
| 12             | ON COMPLETION OF OUTSIDE PAINTING       | 5%  |  |
| 13             | ON FINAL POSITION                       | 5%  |  |

#### (Common Expenses/Maintenance Charges)

Maintenance charges @Rs.2.50/- per square feet calculated on carpet area of the Apartment shall be payable per month by the Allottee to the Promoter.











|                                                                                                                                              | CERTIFICATE     Premises No : 17, Raja Ram Mohan Roy Road     Assessee No : 411151200179     Name of the Owner (s) / Applicant (s) :     SRI GAUTAM SUREKA CONSTITUTED ATTORNEY OF SHREE NIL MADHAV     CONSTRUCTION PRIVATE LIMITED     Area of Land : 392.976 Sq mt.     Name of L.B.S. : JOYDEEP MUKHERJEE   No. LBS///641     Permissible height in reference to CCZM issued by AAI : 33.0 M.     Co-Ordinate in WGS 84 and site elevation (AMSI) :     Reference points marked in   Co-ordinate in WGS 84   Site Elevation     The site plan of the proposal   Latitude   Longitude   (AMSL)     2   22.488609   88.336753   2.7 M.     2   22.488727   88.336834   2.