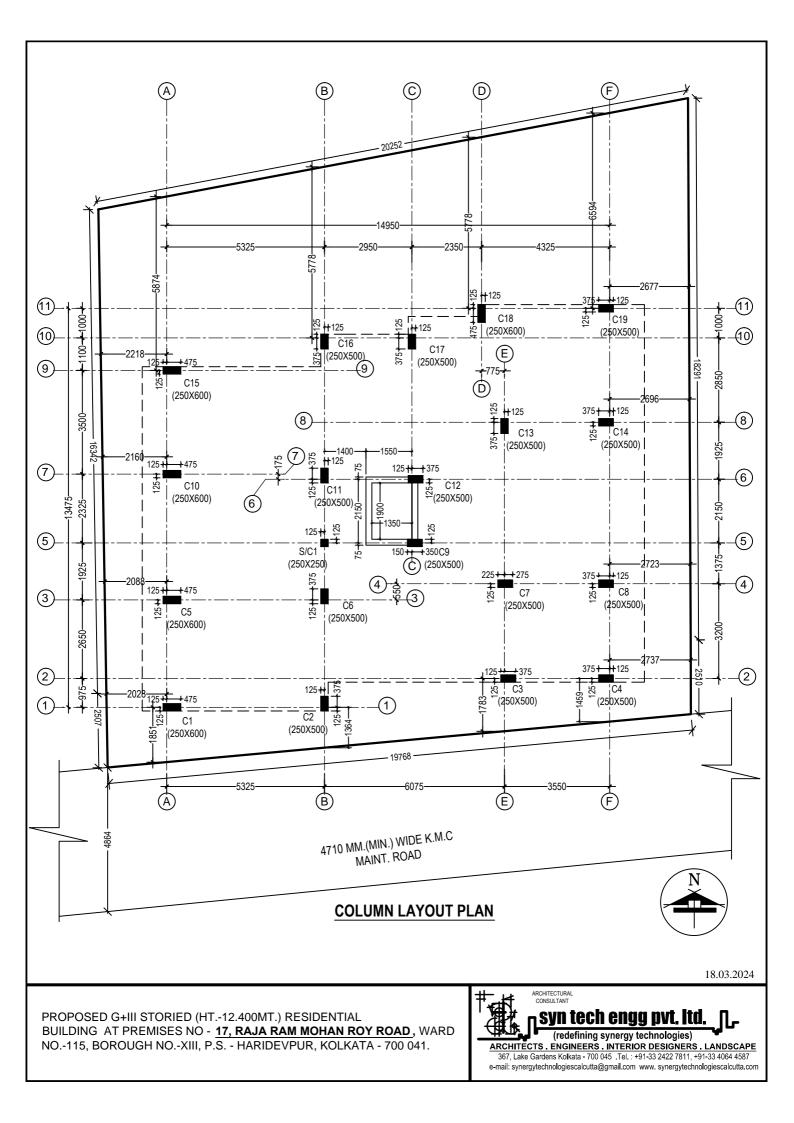

LETION OF 3rd FLOOR SLAB         | 5%  |  |
| 7              | ON COMPLETION OF 4th FLOOR SLAB         | 5%  |  |
| 8              | ON COMPLETION OF 5ft FLOOR ROOF         | 5%  |  |
| 9              | ON COMPLETION OF BRICK WORK AND PLASTER | 5%  |  |
|                | ON COMPLETION OF ELECTRICAL WORK AND    |     |  |
| 10             | PLUMBING                                | 5%  |  |
| 11             | ON COMPLETION OF FLOORING               | 5%  |  |
| 12             | ON COMPLETION OF OUTSIDE PAINTING       | 5%  |  |
| 13             | ON FINAL POSITION                       | 5%  |  |

#### (Common Expenses/Maintenance Charges)

Maintenance charges @Rs.2.50/- per square feet calculated on carpet area of the Apartment shall be payable per month by the Allottee to the Promoter.











|                                                                                                                                              | CERTIFICATE     Premises No : 17, Raja Ram Mohan Roy Road     Assessee No : 411151200179     Name of the Owner (s) / Applicant (s) :     SRI GAUTAM SUREKA CONSTITUTED ATTORNEY OF SHREE NIL MADHAV     CONSTRUCTION PRIVATE LIMITED     Area of Land : 392.976 Sq mt.     Name of L.B.S. : JOYDEEP MUKHERJEE   No. LBS///641     Permissible height in reference to CCZM issued by AAI : 33.0 M.     Co-Ordinate in WGS 84 and site elevation (AMSI) :     Reference points marked in   Co-ordinate in WGS 84   Site Elevation     The site plan of the proposal   Latitude   Longitude   (AMSL)     2   22.488609   88.336753   2.7 M.     2   22.488727   88.33683