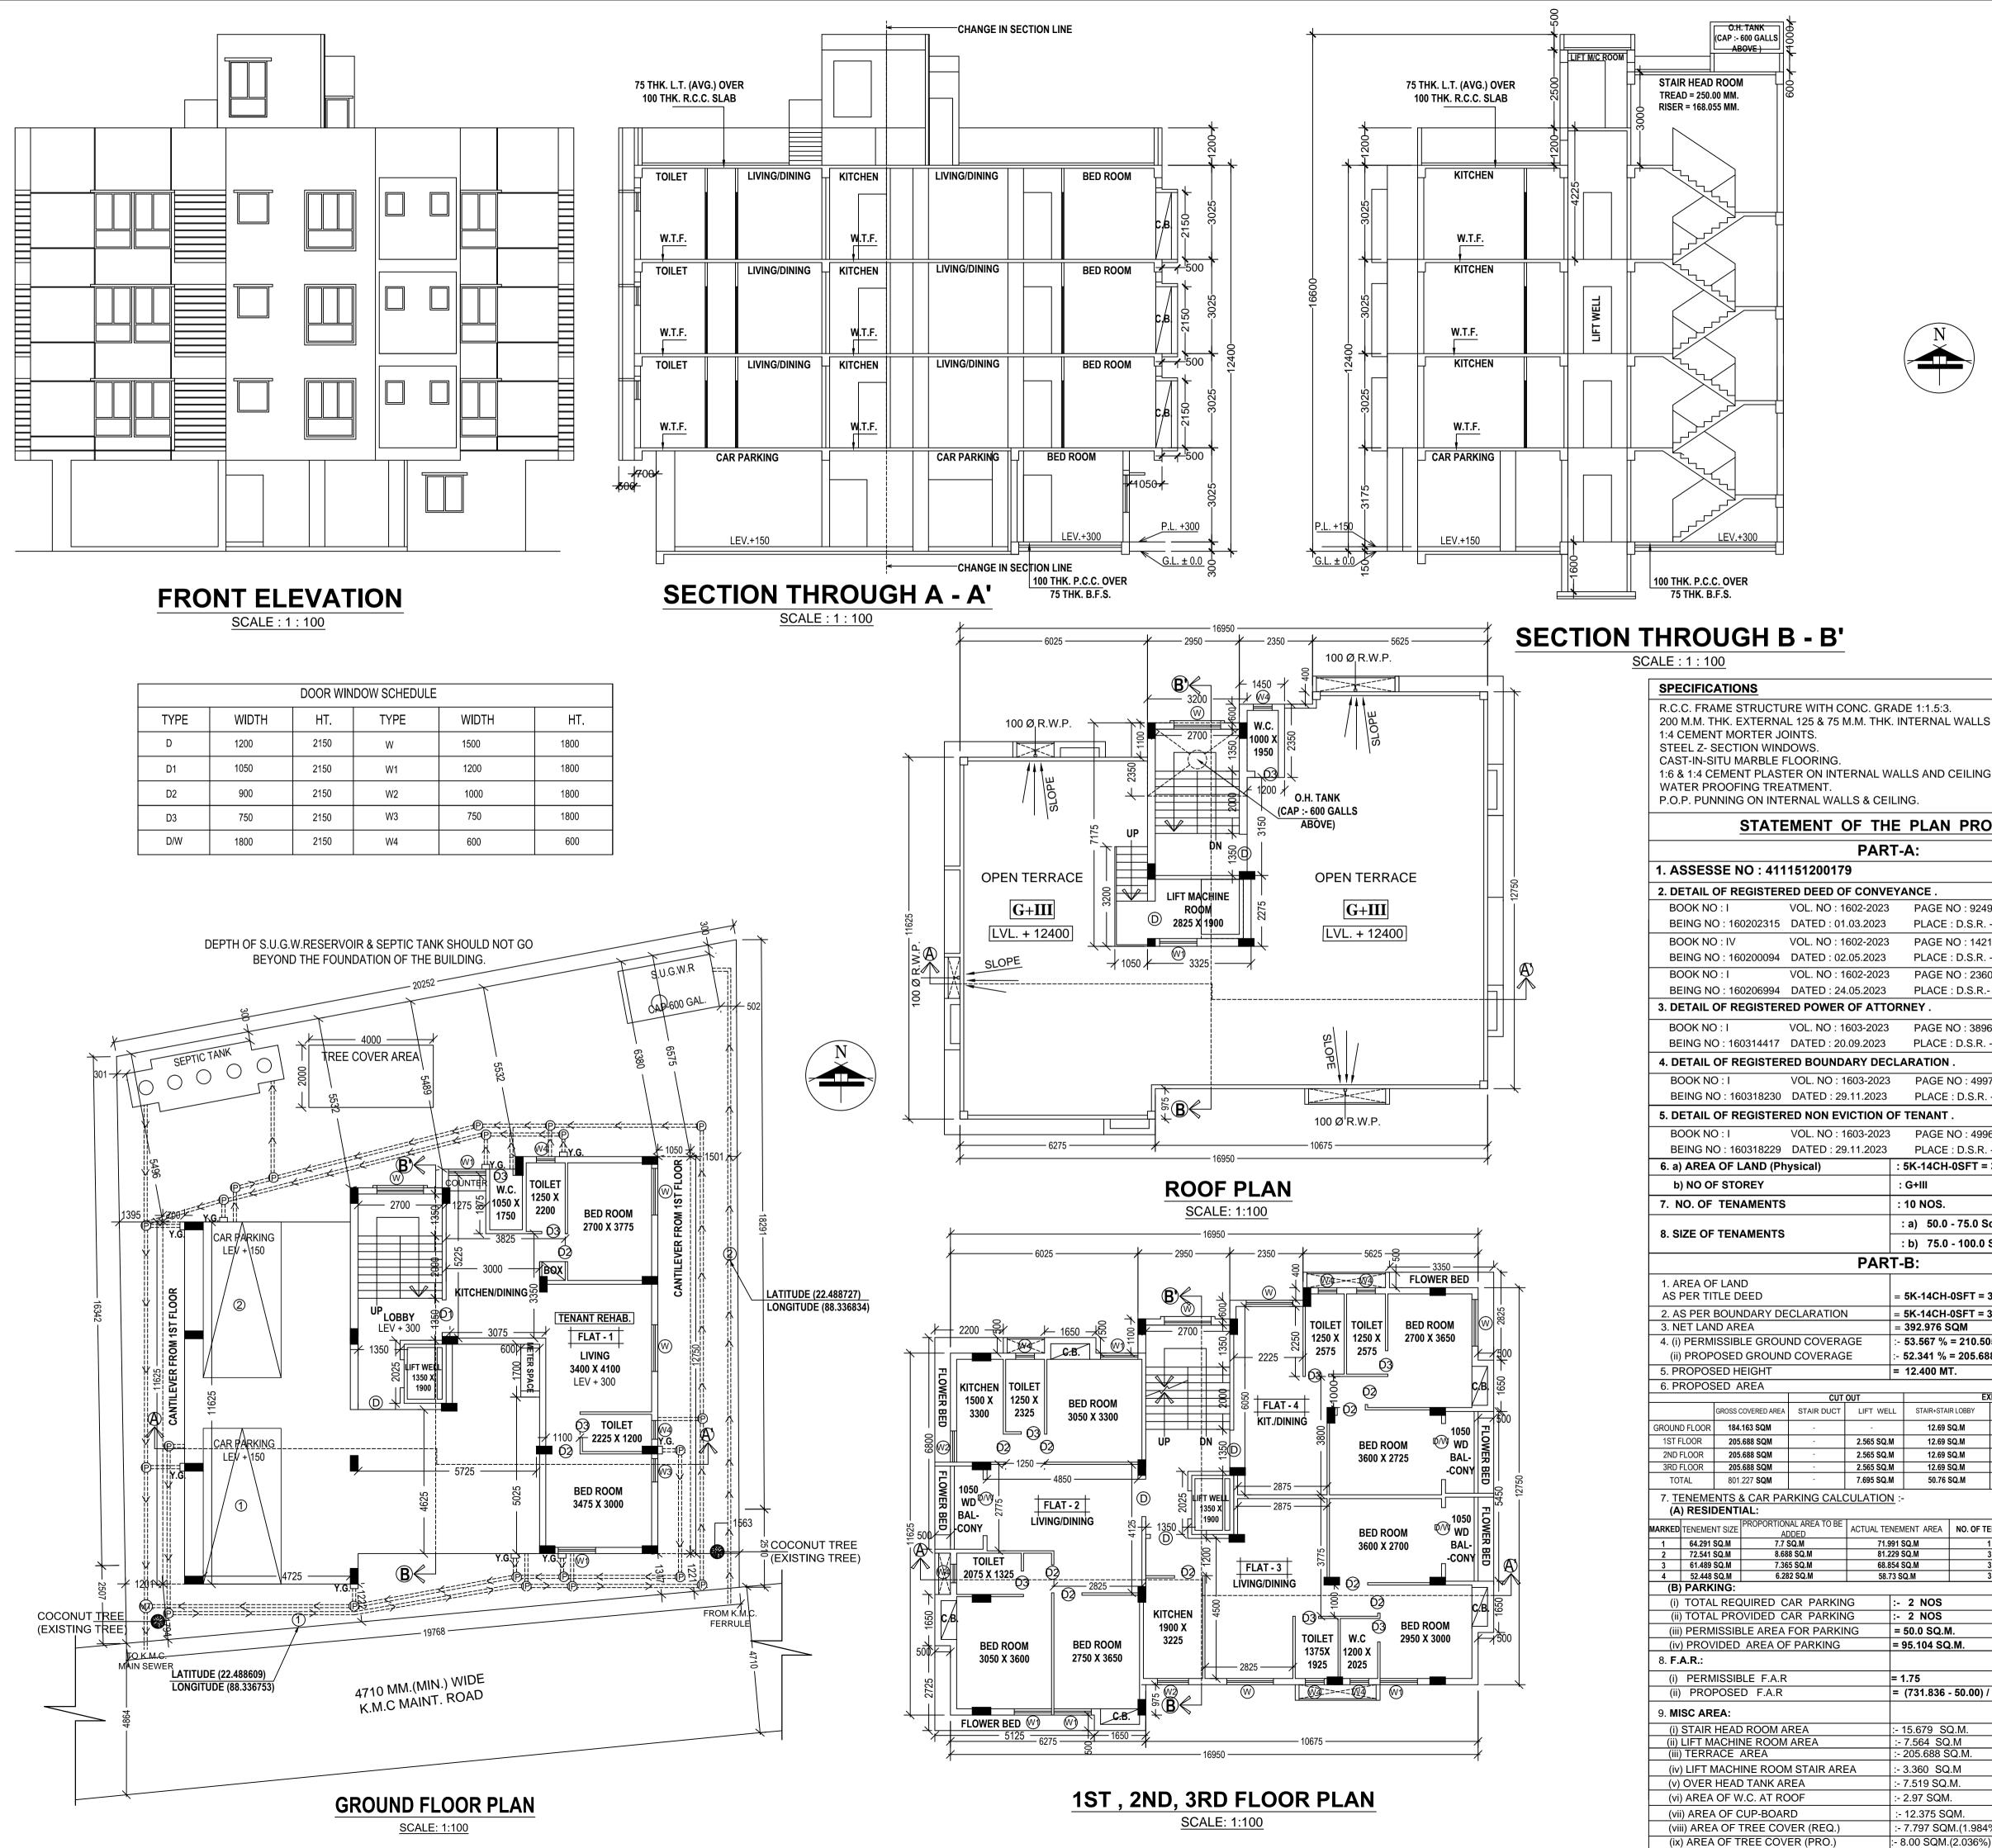

#### (Common Expenses/Maintenance Charges)

Maintenance charges @Rs.2.50/- per square feet calculated on carpet area of the Apartment shall be payable per month by the Allottee to the Promoter.

|                                                                                                                                              | CERTIFICATE     Premises No : 17, Raja Ram Mohan Roy Road     Assessee No : 411151200179     Name of the Owner (s) / Applicant (s) :     SRI GAUTAM SUREKA CONSTITUTED ATTORNEY OF SHREE NIL MADHAV     CONSTRUCTION PRIVATE LIMITED     Area of Land : 392.976 Sq mt.     Name of L.B.S. : JOYDEEP MUKHERJEE   No. LBS///641     Permissible height in reference to CCZM issued by AAI : 33.0 M.     Co-Ordinate in WGS 84 and site elevation (AMSI) :     Reference points marked in   Co-ordinate in WGS 84   Site Elevation     The site plan of the proposal   Latitude   Longitude   (AMSL)     2   22.488609   88.336753   2.7 M.     2   22.488727   88.336834   2.7 M.     That above information is true and correct in all respect and if at any stage, it is found otherwise, then we shall be fully liable for which KMC and other appropriate authority reserve the right to take appropriate action against us as per law. |                   |                                                                                                                                |                                                                             |  |  |
|----------------------------------------------------------------------------------------------------------------------------------------------|-------------------------------------------------------------------------------------------------------------------------------------------------------------------------------------------------------------------------------------------------------------------------------------------------------------------------------------------------------------------------------------------------------------------------------------------------------------------------------------------------------------------------------------------------------------------------------------------------------------------------------------------------------------------------------------------------------------------------------------------------------------------------------------------------------------------------------------------------------------------------------------------------------------------------------------------|-------------------|--------------------------------------------------------------------------------------------------------------------------------|-----------------------------------------------------------------------------|--|--|
|                                                                                                                                              | JOYDEEP MUK<br>B.E. (CIVIL), L.<br>Reg. No 6<br>NAME OF                                                                                                                                                                                                                                                                                                                                                                                                                                                                                                                                                                                                                                                                                                                                                                                                                                                                                   | B.S (I)<br>41 (I) | SRI GAUTAM SUR<br>CONSTITUTED AT<br>SHREE NIL MADH<br>PRIVATE LIMITED<br>NAME OF OWNER                                         | TORNEY OF<br>AV CONSTRUCTION                                                |  |  |
|                                                                                                                                              | CERTIFICATE OF GEO - TECHNICAL ENGINEER<br>UNDERSIGNED HAS INSPECTED THE SITE AND FOUND THAT THE ENTIRE SITE IS<br>FULLY COVERED BY THE EXISTING STRUCTURE FOR WHICH SOIL TEST COULD<br>NOT BE CARRIED OUT. SOIL TESTING SHALL BE CARRIED OUT AFTER<br>DEMOLISHING THE EXISTING STRUCTURE AND REPORT SHALL BE SUBMITTED<br>TO K.M.C. AT THE TIME OF PLINTH PREPARATION NOTICE.                                                                                                                                                                                                                                                                                                                                                                                                                                                                                                                                                            |                   |                                                                                                                                |                                                                             |  |  |
|                                                                                                                                              | CERTIFICATE OF ST                                                                                                                                                                                                                                                                                                                                                                                                                                                                                                                                                                                                                                                                                                                                                                                                                                                                                                                         | RUCTURAL F        | B.C.E, M.E.,<br>CHARTERE<br>G.T.E<br>NAME OF GEO-TE                                                                            | AR BANERJEE<br>M.I.G.S, M.I.E.<br>D ENGINEER<br>E 3(I)<br>ECHNICAL ENGINEER |  |  |
| ALLS WITH                                                                                                                                    | INSPECTED THE SITE AND FOUND THAT THE SITE IS ENTIRELY COVERED BY THE<br>EXISTING STRUCTURE. I SHALL CARRY OUT THE DESIGN OF BOTH FOUNDATION<br>AND ALL STRUCTURAL ELEMENTS AS PER RELEVANT I.S. CODE & N.B.C. OF INDIA<br>AFTER GETTING SOIL INVESTIGATION REPORT (AFTER DEMOLISHING THE EXISTING<br>STRUCTURE ) AND DESIGN CALCULATION, STRUCTURAL DRAWING SHALL BE<br>SUBMITTED TO K.M.C. AT THE TIME OF PLINTH PREPARATION NOTICE.                                                                                                                                                                                                                                                                                                                                                                                                                                                                                                    |                   |                                                                                                                                |                                                                             |  |  |
| LING RESPECTIVELY.                                                                                                                           |                                                                                                                                                                                                                                                                                                                                                                                                                                                                                                                                                                                                                                                                                                                                                                                                                                                                                                                                           |                   |                                                                                                                                |                                                                             |  |  |
| ROPOSAL                                                                                                                                      | JOYDEEP MUKHERJEE<br>B.E. (CIVIL), E.S.E 178(I)<br>NAME OF STRUCTURAL ENGINEER                                                                                                                                                                                                                                                                                                                                                                                                                                                                                                                                                                                                                                                                                                                                                                                                                                                            |                   |                                                                                                                                |                                                                             |  |  |
| 92493 TO 92525<br>S.R II SOUTH 24 - PARGANAS<br>1421 TO 1444<br>S.R II SOUTH 24 - PARGANAS<br>236042 TO 236069<br>S.R II SOUTH 24 - PARGANAS | DECLARATION OF L.B.S.<br>CERTIFIED THAT THE PLAN ITSELF WITH FULL RESPONSIBILITY THAT THE BUILDING<br>PLAN HAS DRAWN UP AS PER PROVISION OF K.M.C. BUILDING RULES 2009, AS<br>AMMENDED FROM TIME TO TIME AND THE SITE CONDITION INCLUDING THE<br>ABUTTING ROAD IS CONFORM WITH THE PLAN. IT IS A BUILDABLE SITE NOT A TANK<br>OR FILLED UP TANK. THERE IS AN EXISTING STRUCTURE. TO BE DEMOLISHED<br>BEFORE COMMENCEMENT OF WORK IT IS PARTLY OCCUPIED BY THE OWNER &<br>TENANT.<br>JOYDEEP MUKHERJEE                                                                                                                                                                                                                                                                                                                                                                                                                                     |                   |                                                                                                                                |                                                                             |  |  |
| 389657 TO 389671<br>S.R III SOUTH 24 - PARGANAS                                                                                              | B.E. (CIVIL), L.B.S (I)<br>Reg. No 641 (I)<br>NAME OF L.B.S.                                                                                                                                                                                                                                                                                                                                                                                                                                                                                                                                                                                                                                                                                                                                                                                                                                                                              |                   |                                                                                                                                |                                                                             |  |  |
| 499734 TO 499745<br>S.R III SOUTH 24-PARGANAS<br>499615 TO 499625<br>S.R III SOUTH 24-PARGANAS                                               | DECLARATION OF OWNER<br>I DO HERE BY DECLARE WITH FULL RESPONSIBILITY THAT, I SHALL ENGAGE<br>L.B.S & E.S.E DURING CONSTRUCTION. I SHALL FOLLOW THE INSTRUCTION<br>OF L.B.S & E.S.E DURING CONSTRUCTION OF THE BUILDING (AS PER PLAN)<br>K.M.C AUTHORITY WILL NOT BE RESPONSIBLE FOR STRUCTURAL STABILITY                                                                                                                                                                                                                                                                                                                                                                                                                                                                                                                                                                                                                                 |                   |                                                                                                                                |                                                                             |  |  |
| FT = 392.976 SQM<br>5.0 Sqm 07 NOS                                                                                                           | OF THE BUILDING & ADJOINING STRUCTURE. IF ANY SUBMITTED DOCUMENT<br>ARE FAKE THE K.M.C AUTHORITY WILL REVOKE THE SANCTION PLAN. THE<br>CONSTRUCTION OF S.U.G.W.R & SEPTIC TANK TAKEN UNDER THE GUIDANCE<br>OF L.B.S/E.S.E BEFORE STARTING OF BUILDING FOUNDATION.<br>THE PLOT IS IDENTIFIED BY ME. THE PLOT IS FULLY DEMARCATED BY<br>BOUNDARY WALL. THERE IS TENANT. THERE IS NO COURT CASE PENDING<br>AGAINST THIS PLOT.                                                                                                                                                                                                                                                                                                                                                                                                                                                                                                                |                   |                                                                                                                                |                                                                             |  |  |
| 00.0 Sqm 03 NOS<br>T = 392.976 SQM<br>T = 392.976 SQM                                                                                        | SRI GAUTAM SUREKA<br>CONSTITUTED ATTORNEY OF<br>SHREE NIL MADHAV CONSTRUCTION<br>PRIVATE LIMITED                                                                                                                                                                                                                                                                                                                                                                                                                                                                                                                                                                                                                                                                                                                                                                                                                                          |                   |                                                                                                                                |                                                                             |  |  |
| 10.505 SQM<br>05.688 SQM<br>EXEMPTED AREA                                                                                                    | B.P. NO :- 2023130219                                                                                                                                                                                                                                                                                                                                                                                                                                                                                                                                                                                                                                                                                                                                                                                                                                                                                                                     | ) DATE            | NAME OF OWNER                                                                                                                  | R / APPLICANT<br>D UPTO :- 15.02.2029                                       |  |  |
| BY     LIFT LOBBY     NET FLOOR AREA       2.734 SQ.M     168.739 SQ.M       2.734 SQ.M     187.699 SQ.M       2.734 SQ.M     187.699 SQ.M   | DEBOJIT DAS<br>Date: 2024.02.17 15:04:50 +05'30'                                                                                                                                                                                                                                                                                                                                                                                                                                                                                                                                                                                                                                                                                                                                                                                                                                                                                          |                   |                                                                                                                                |                                                                             |  |  |
| 2.734 SQ.M 187.699 SQ.M<br>10.936 SQ.M 731.836 SQ.M                                                                                          | DIG                                                                                                                                                                                                                                                                                                                                                                                                                                                                                                                                                                                                                                                                                                                                                                                                                                                                                                                                       |                   | XECUTIVE ENGINEER (K<br>JILDING DEPARTMENT                                                                                     | M.C.)                                                                       |  |  |
| OF TENEMENT REQUIRED CAR PARKING   1   3   3   3                                                                                             | CHANCHAL MOJUMDER<br>Digitally signed by CHANCHAL MOJUMDER<br>Date: 2024.02.16 15:15:12 +05'30'<br>DIGITAL SIG. OF ASSISTANT ENGINEER (K.M.C.)<br>BR. XIII / BUILDING DEPARTMENT                                                                                                                                                                                                                                                                                                                                                                                                                                                                                                                                                                                                                                                                                                                                                          |                   |                                                                                                                                |                                                                             |  |  |
|                                                                                                                                              | GROUND FLOOR PLAN, FIR<br>FRONT SIDE ELEVATION, S<br>PROJECT.                                                                                                                                                                                                                                                                                                                                                                                                                                                                                                                                                                                                                                                                                                                                                                                                                                                                             |                   | IRD FLOOR PLAN, ROOF PLAN<br>3-B' .                                                                                            | l,                                                                          |  |  |
| 00) / 392.976 = 1.735<1.75                                                                                                                   | PROPOSED G+III STORIED (HT12.400MT.) RESIDENTIAL<br>BUILDING U/S 393 A OF K.M.C. ACT 1980 & UNDER BUILDING RULE 2009,<br>AT PREMISES NO - <u>17, RAJA RAM MOHAN ROY ROAD</u> , WARD NO115,<br>BOROUGH NOXIII, P.S HARIDEVPUR, KOLKATA - 700 041.                                                                                                                                                                                                                                                                                                                                                                                                                                                                                                                                                                                                                                                                                          |                   |                                                                                                                                |                                                                             |  |  |
|                                                                                                                                              | JOB NO. DRG<br>2/2 ARCH / COF                                                                                                                                                                                                                                                                                                                                                                                                                                                                                                                                                                                                                                                                                                                                                                                                                                                                                                             | . NO.             | DATE<br>03.02.2024                                                                                                             | DEALT<br>AYAN                                                               |  |  |
| 1.                                                                                                                                           |                                                                                                                                                                                                                                                                                                                                                                                                                                                                                                                                                                                                                                                                                                                                                                                                                                                                                                                                           |                   | syn tech engg p<br>(redefining synergy technol<br>tects . ENGINEERS . INTERIOR DESIG                                           | vt. Itd. JL-                                                                |  |  |
| .984%)<br>36%)                                                                                                                               | SCALE -1:100                                                                                                                                                                                                                                                                                                                                                                                                                                                                                                                                                                                                                                                                                                                                                                                                                                                                                                                              | 367, Lake G       | TECTS . ENGINEERS . INTERIOR DESIG<br>iardens Kolkata - 700 045 . Tel. : +91-33 242<br>ytechnologiescalcutta@gmail.com www.syr | 22 7811, +91-92300 42212                                                    |  |  |