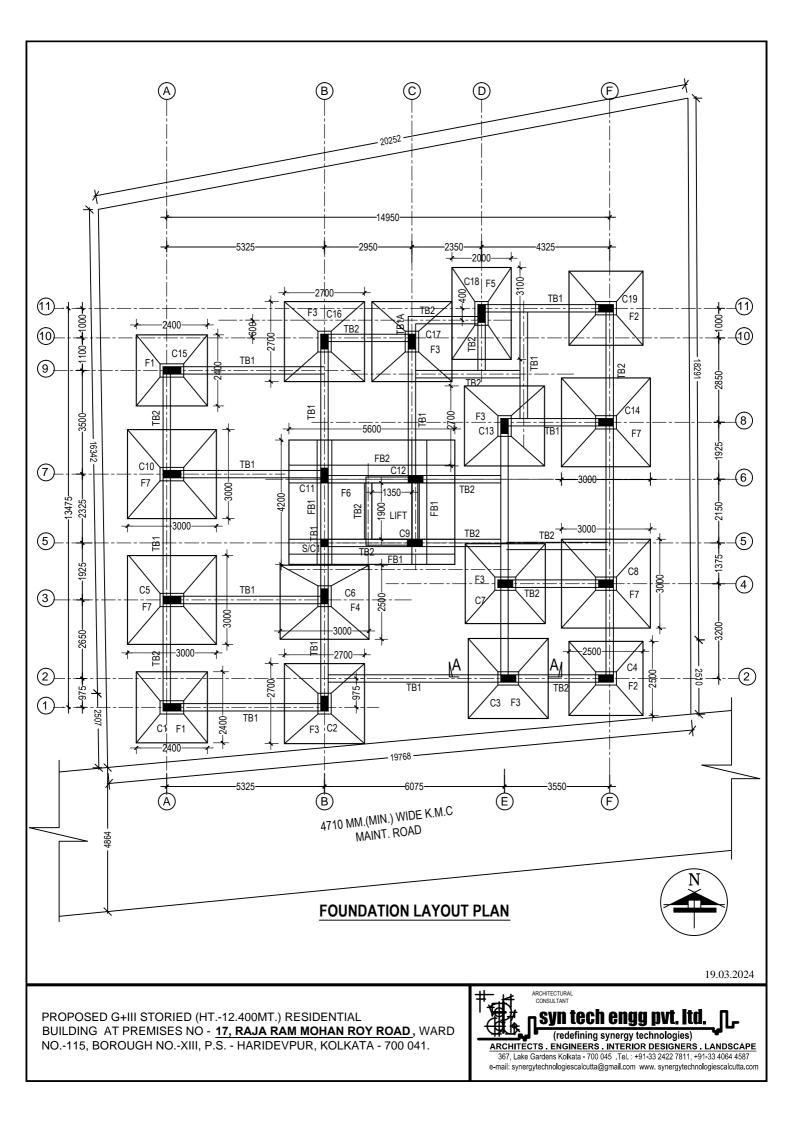

TION OF 3rd FLOOR SLAB         | 5%  |  |
| 7              | ON COMPLETION OF 4th FLOOR SLAB         | 5%  |  |
| 8              | ON COMPLETION OF 5ft FLOOR ROOF         | 5%  |  |
| 9              | ON COMPLETION OF BRICK WORK AND PLASTER | 5%  |  |
|                | ON COMPLETION OF ELECTRICAL WORK AND    |     |  |
| 10             | PLUMBING                                | 5%  |  |
| 11             | ON COMPLETION OF FLOORING               | 5%  |  |
| 12             | ON COMPLETION OF OUTSIDE PAINTING       | 5%  |  |
| 13             | ON FINAL POSITION                       | 5%  |  |

#### (Common Expenses/Maintenance Charges)

Maintenance charges @Rs.2.50/- per square feet calculated on carpet area of the Apartment shall be payable per month by the Allottee to the Promoter.











|                                                                                                                                              | CERTIFICATE     Premises No : 17, Raja Ram Mohan Roy Road     Assessee No : 411151200179     Name of the Owner (s) / Applicant (s) :     SRI GAUTAM SUREKA CONSTITUTED ATTORNEY OF SHREE NIL MADHAV     CONSTRUCTION PRIVATE LIMITED     Area of Land : 392.976 Sq mt.     Name of L.B.S. : JOYDEEP MUKHERJEE   No. LBS///641     Permissible height in reference to CCZM issued by AAI : 33.0 M.     Co-Ordinate in WGS 84 and site elevation (AMSI) :     Reference points marked in   Co-ordinate in WGS 84   Site Elevation     The site plan of the proposal   Latitude   Longitude   (AMSL)     2   22.488609   88.336753   2.7 M.     2   22.488727   88.336834